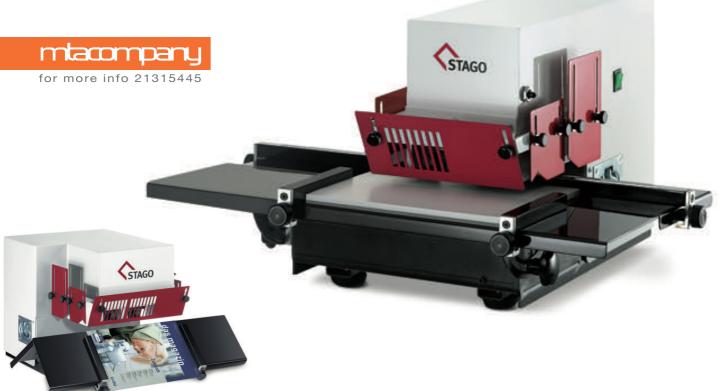

## Automatic Stapling Machine for flat and saddle stapling

The HM 15 and HM 15/2 are the staple professionals among the STAGO staplers. They combine versatility, efficiency, and robustness. Designed for professional continuous use. With a stapling capacity of up to 17 mm with one or twin stapling heads, they are the reference for the bench models. Using a few simple hand movements, the support table can be converted between a flat and saddle stapler. Staple front loading and a large staple cartridge allows for efficient operation even for small runs. With the fully automatic stapling force adjustment and the active clenchers, perfect stapling results are a breeze. The ability to process additional staple loops complete our range of bestsellers.

For longer runs, the HM 15/2 model with twin stapling heads and a fixed staple clearance of 80 mm (folder dimension) is suitable. Perfect for booklet making with loop staples in one working step.

- fast and easy conversion between flat and saddle stapling
- with one or two stapling heads available
- ready for paper size up to DIN A3 and stapling height up to 17 mm
- fully automatic stapling force adjustment and the active clenchers
- processing of flat and loop staples
- designed for continuous use, economically even for small pads
- staple loading from the front