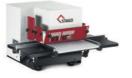

## Automatic Stapling Machine for flat and saddle stapling

The HM 15 and HM 15/2 are the staple professionals among the STAGO staplers. They combine versatility, efficiency, and robustness. Designed for professional continuous use. With a stapling capacity of up to 17 mm with one or twin stapling heads, they are the reference for the bench models. Using a few simple hand movements, the support table can be converted between a flat and saddle stapler. Staple front loading and a large staple cartridge allows for efficient operation even for small runs. With the fully automatic stapling force adjustment and the active clenchers, perfect stapling results are a breeze. The ability to process additional staple loops complete our range of bestsellers.

For longer runs, the HM 15/2 model with twin stapling heads and a fixed staple clearance of 80 mm (folder dimension) is suitable. Perfect for booklet making with loop staples in one working step.

- fast and easy conversion between flat and saddle stapling
- with one or two stapling heads available
- ready for paper size up to DIN A3 and stapling height up to 17 mm
- fully automatic stapling force adjustment and the active clenchers
- processing of flat and loop staples
- designed for continuous use, economically even for small pads
- staple loading from the front