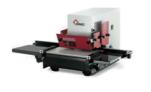

## Automatic Stapling Machine for flat and saddle stapling

The HM 15 and HM 15/2 are the staple professionals among the STAGO staplers. They combine versatility, efficiency, and robustness. Designed for professional continuous use. With a stapling capacity of up to 17 mm with one or twin stapling heads, they are the reference for the bench models. Using a few simple hand movements, the support table can be converted between a flat and saddle stapler. Staple front loading and a large staple cartridge allows for efficient operation even for small runs. With the fully automatic stapling force adjustment and the active clenchers, perfect stapling results are a breeze. The ability to process additional staple loops complete our range of bestsellers.

For longer runs, the HM 15/2 model with twin stapling heads and a fixed staple clearance of 80 mm (folder dimension) is suitable. Perfect for booklet making with loop staples in one working step.

- fast and easy conversion between flat and saddle stapling
- with one or two stapling heads available
- ready for paper size up to DIN A3 and stapling height up to 17 mm
- fully automatic stapling force adjustment and the active clenchers
- processing of flat and loop staples
- designed for continuous use, economically even for small pads
- staple loading from the front