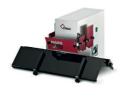

## Automatic Stapling Machine for flat and saddle stapling

The HM 15 and HM 15/2 are the staple professionals among the STAGO staplers. They combine versatility, efficiency, and robustness. Designed for professional continuous use. With a stapling capacity of up to 17 mm with one or twin stapling heads, they are the reference for the bench models. Using a few simple hand movements, the support table can be converted between a flat and saddle stapler. Staple front loading and a large staple cartridge allows for efficient operation even for small runs. With the fully automatic stapling force adjustment and the active clenchers, perfect stapling results are a breeze. The ability to process additional staple loops complete our range of bestsellers.

For longer runs, the HM 15/2 model with twin stapling heads and a fixed staple clearance of 80 mm (folder dimension) is suitable. Perfect for booklet making with loop staples in one working step.

- fast and easy conversion between flat and saddle stapling
- with one or two stapling heads available
- ready for paper size up to DIN A3 and stapling height up to 17 mm
- fully automatic stapling force adjustment and the active clenchers
- processing of flat and loop staples
- designed for continuous use, economically even for small pads
- staple loading from the front